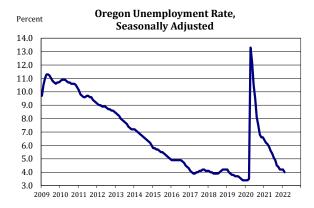

In February, Oregon's nonfarm payroll employment rose by 12,300 jobs, following a revised gain of 5,100 jobs in January. This was the largest monthly gain since July 2021 when 34,800 jobs were added.

In February, gains were largest in **leisure and hospitality** (+3,500 jobs), **construction** (+2,300), **health care and social assistance** (+1,600), and **professional and business services** (+1,200). Eight other industries each added between 200 and 900 jobs. None of the major industries had a substantial job loss in February.