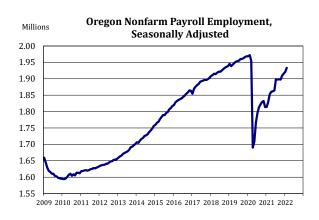

In February, Oregon's nonfarm payroll employment rose by 12,300 jobs, following a revised gain of 5,100 jobs in January. This was the largest monthly gain since July 2021 when 34,800 jobs were added.

In February, gains were largest in **leisure and hospitality** (+3,500 jobs), **construction** (+2,300), **health care and social assistance** (+1,600), and **professional and business services** (+1,200). Eight other industries each added between 200 and 900 jobs. None of the major industries had a substantial job loss in February.

Leisure and hospitality rapidly added jobs all of this year and last year. It added 51,700 jobs, or 34.4%, since February 2021. Despite these gains, leisure and hospitality still accounts for a large share of the jobs Oregon has not recovered since early 2020, with 14,600 jobs left to recover to reach the prior peak month of February 2020. The industry has regained 87% of jobs lost early in the pandemic.

Construction reached another record high of 116,100 jobs in February. Mild weather in mid-February allowed roofers and other contractors to get jobs done that may have been postponed in more inclement winters.

**Professional and technical services** employed 106,000 in February and continued its rapid expansion. It added 4,700 jobs, or 4.6%, since its pre-recession peak in February 2020.